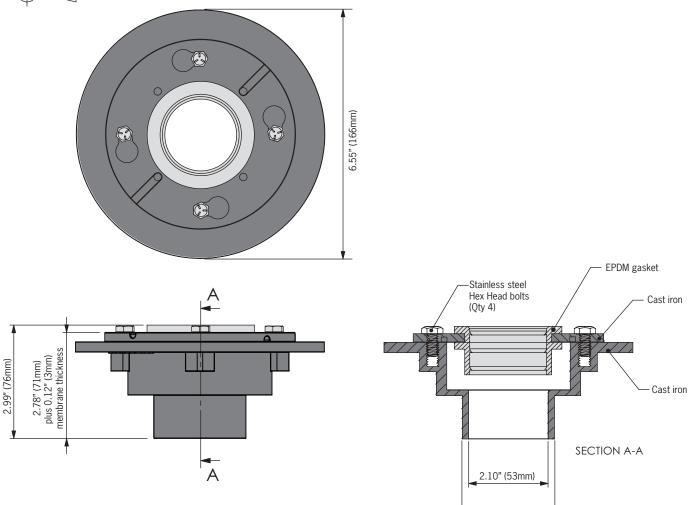

## Shower Channel - Cast iron drain flange coupling

## **Product Table**

| Description                     | Part No. | Weight |
|---------------------------------|----------|--------|
| Cast iron drain flange coupling | 93808    | 4.7    |