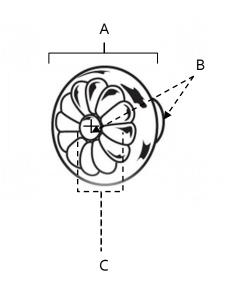

## **PRODUCT SHEET**

| ltem# | А      | В      | С    |
|-------|--------|--------|------|
| A1451 | 1 1/4″ | 1 1/4″ | 1/2″ |
| A1452 | 1 1/2″ | 1 1/4″ | 1/2″ |
|       |        |        |      |

KEY:

| NLI. |   |                        |
|------|---|------------------------|
| Α    | - | Length and Width       |
| В    | - | Projection             |
| С    | - | Mount Length and Width |