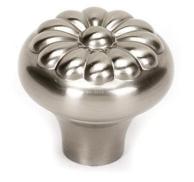

# **BELLA** KNOBS

#### **FEATURES**

Traditional styling Multiple finishes Concealed installation

WARRANTY

Limited lifetime

#### FINISHES

Polished Brass (PB) Antique English (AE) Antique English Matte (AEM) Antique Pewter (AP) Polished Antique (PA) Satin Nickel (SN)

#### MATERIAL

Brass