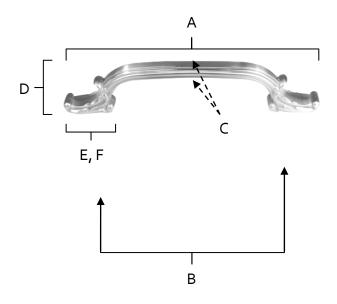

# **PRODUCT SHEET**

| ltem# | Α      | В      | C    | D      | E (L)  | F(W)   |
|-------|--------|--------|------|--------|--------|--------|
| A3650 | 6 5/8" | 4 3/4" | 1/2″ | 1 5/8" | 1 5/8" | 11/16" |

KEY:

 A
 Overall Length

 B
 Center to Center

 C
 Handle Width

 D
 Projection

 E
 Mount Length

 F
 Mount Width

NOTE: Dimensions and specifications are subject to change without notice.