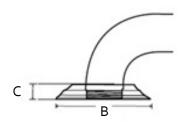

#### MATERIAL

Brass

| ltem# | Α      | В  | С    |  |
|-------|--------|----|------|--|
| A7724 | 3 1/2″ | 3″ | 1/2″ |  |
|       |        |    |      |  |
|       |        |    |      |  |

| KEY: |   |            |
|------|---|------------|
| A    | - | Length     |
| В    | - | Width      |
| С    | - | Projection |