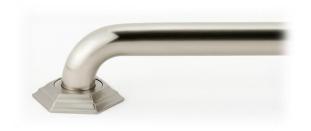

## ADA COMPLIANT GRAB BAR BRACKETS

**PRODUCT SHEET** 

| FEATURES               |
|------------------------|
| Traditional styling    |
| Multiple finishes      |
| Concealed installation |

WARRANTY

Limited lifetime

### FINISHES

Polished Brass (PB) Polished Brass/Non-lacquered (PB/NL) Polished Chrome (PC) Polished Nickel (PN) Satin Nickel (SN)

#### MATERIAL

Brass

| ltem# | Α      | В  | С    |  |
|-------|--------|----|------|--|
| A7724 | 3 1/2″ | 3″ | 1/2″ |  |
|       |        |    |      |  |
|       |        |    |      |  |

| KEY: |   |            |
|------|---|------------|
| A    | - | Length     |
| В    | - | Width      |
| С    | - | Projection |