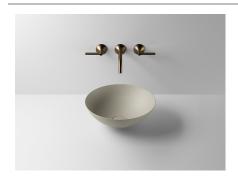

## **Features**

Description Article number Surface

Dimensions Net weight Accessoires Tap fitting information

Tap fittings with a vertical outlet and aerator provide the optimum flow of water

onto the surface below (angle of impact: 90°).

SB.Terra360 3901000082 Glazed steel Silk Matt 360 x 360 mm

3,30

Bottle trap SI.2, Bottle trap SI.3

Impact area approx. 100 – 140 mm from rear edge of basin

## Text for invitation to tender

Dish basin, round, Ø 360 mm, height 137 mm, glazed steel, silk matt, without tap hole, without overflow, included drain valve, valve cap, glazed in the basin colour

Brand: Alape Model: SB.Terra360