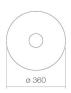

SB.Terra360 3901000082 Glazed steel Silk Matt 360 x 360 mm

3,30

Bottle trap SI.2, Bottle trap SI.3

Impact area approx. 100 – 140 mm from rear edge of basin

## Text for invitation to tender

Dish basin, round, Ø 360 mm, height 137 mm, glazed steel, silk matt, without tap hole, without overflow, included drain valve, valve cap, glazed in the basin colour

Brand: Alape Model: SB.Terra360