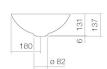

SB.Terra360 3901000082 Glazed steel Silk Matt 360 x 360 mm

3,30

Bottle trap SI.2, Bottle trap SI.3

Impact area approx. 100 – 140 mm from rear edge of basin

## Text for invitation to tender

Dish basin, round, Ø 360 mm, height 137 mm, glazed steel, silk matt, without tap hole, without overflow, included drain valve, valve cap, glazed in the basin colour

Brand: Alape Model: SB.Terra360