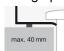

## **Features**

Description Article number Surface

Dimensions Net weight Accessoires Tap fitting information

Tap fittings with a vertical outlet and aerator provide the optimum flow of water

onto the surface below (angle of impact: 90°).

SB.Terra360 3901000082 Glazed steel Silk Matt 360 x 360 mm

3,30

Bottle trap SI.2, Bottle trap SI.3

Impact area approx. 100 – 140 mm from rear edge of basin