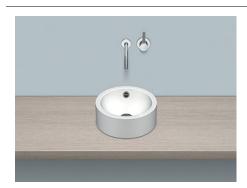

# Sit-on basins AB.K400.2

Article number: 3002200000 Design partner: sieger design

Dimensions 15 3/4" ø x 6 1/8"

Material Glazed steel

Net weight 9.26 lbs

Installation for installation on counter tops

Accessoires Bottle trap Sl.2, Bottle trap Sl.3, Drain valve VT.1

Faucet information Optimum point of impact approx. 4 3/8 – 5 1/2" from rear edge of basin.

### Text for invitation to tender

Sit-on basin, round, 15 3/4" ø, height 6 1/8", glazed, without faucet hole, with overflow, including installation kit and overflow set

Brand: Alape Model: AB.K400.2