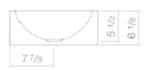

Dimensions 15 3/4" ø x 6 1/8"

Material Glazed steel

Net weight 9.26 lbs

Installation for installation on counter tops

Accessoires Bottle trap Sl.2, Bottle trap Sl.3, Drain valve VT.1

Faucet information Optimum point of impact approx. 4 3/8 – 5 1/2" from rear edge of basin.

### Text for invitation to tender

Sit-on basin, round, 15 3/4" ø, height 6 1/8", glazed, without faucet hole, with overflow, including installation kit and overflow set

Brand: Alape Model: AB.K400.2