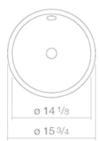

Dimensions 15 3/4" ø x 6 1/8"

Material Glazed steel

Net weight 9.26 lbs

Installation for installation on counter tops

Accessoires Bottle trap Sl.2, Bottle trap Sl.3, Drain valve VT.1

Faucet information Optimum point of impact approx. 4 3/8 – 5 1/2" from rear edge of basin.

### Text for invitation to tender

Sit-on basin, round, 15 3/4" ø, height 6 1/8", glazed, without faucet hole, with overflow, including installation kit and overflow set

Brand: Alape Model: AB.K400.2