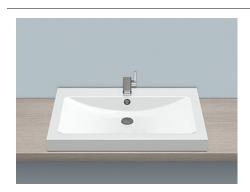

### Sit-on basins AB.R800H

Article number: 3206200000 Design partner: busalt design

#### Text for invitation to tender

Sit-on basin, rectangular, 31 1/2 x 19 5/8", height 3", glazed, with faucet hole and overflow, including installation kit and overflow

Brand: Alape Model: AB.R800H