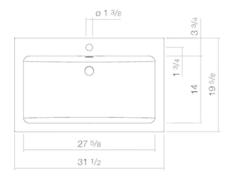

#### **Features**

Description AB.R800H
Article number 3206200000
Standard colour White

Special surfaces White easy-clean (XXXX XXX 400)
White antibacterial (XXXX XXX 401)

Construction with faucet hole, with overflow

Special versions without overflow, 3 drill holes, drill hole for lotion dispenser, special- or matt

colour

Installation for installation on counter tops

Accessoires Bottle trap SI.2, Bottle trap SI.3, Angle valve cover EV.3, Drain valve VT.1 Faucet information Optimum point of impact approx. 7 1/4 – 9 1/2" from centre of faucet hole.

#### Text for invitation to tender

Sit-on basin, rectangular, 31 1/2 x 19 5/8", height 3", glazed, with faucet hole and overflow, including installation kit and overflow

Brand: Alape Model: AB.R800H