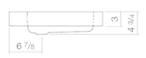

#### Text for invitation to tender

Sit-on basin, rectangular, 31 1/2 x 19 5/8", height 3", glazed, with faucet hole and overflow, including installation kit and overflow

Brand: Alape Model: AB.R800H