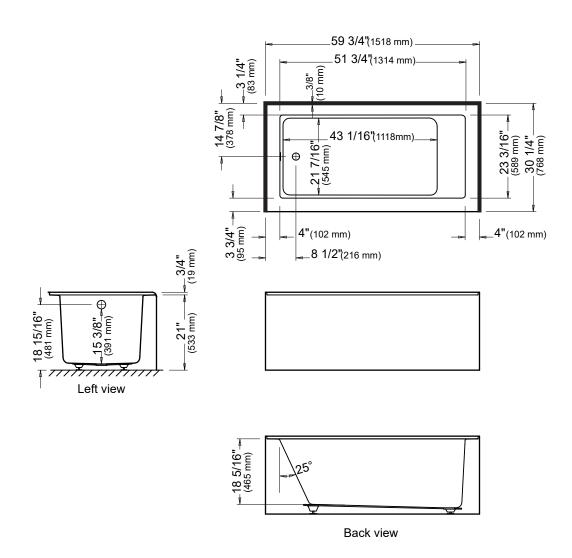

## Flory de colt 7760L3

Bathtub

Tiling flange

<sup>\*</sup>A bathtub fitted with back jets can cause the pump to protrude by approximately 3" from the overall dimension.

<sup>\*\*</sup>All dimensions are approximate and subject to change without notice.

Please refer to the installation guide before beginning the installation.