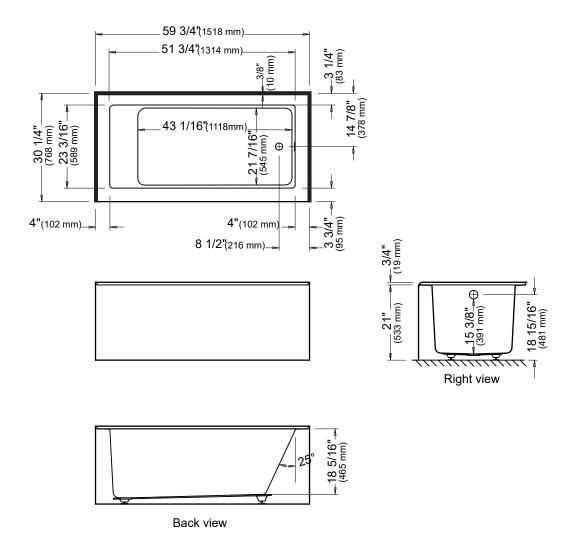

## Flory de colt 7760R3

Bathtub

Tiling flange

<sup>\*</sup>A bathtub fitted with back jets can cause the pump to protrude by approximately 3" from the overall dimension.

<sup>\*\*</sup>All dimensions are approximate and subject to change without notice.

Please refer to the installation guide before beginning the installation.