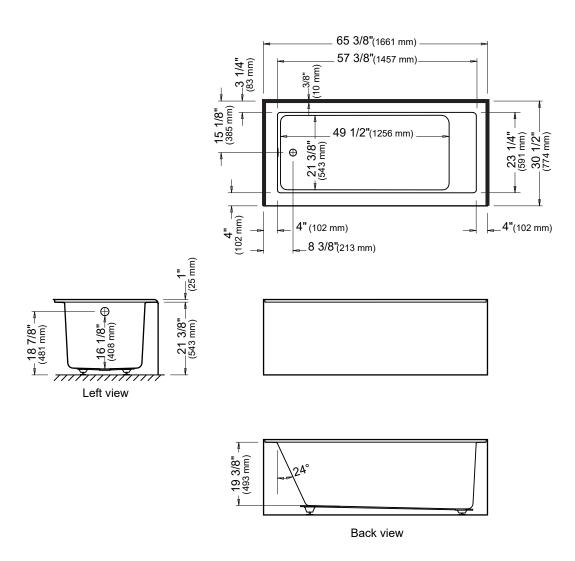

## Flory de colt 7766L3

Bathtub

Tiling flange

 $<sup>\</sup>star A$  bathtub fitted with back jets can cause the pump to protrude by approximately 3" from the overall dimension.

<sup>\*\*</sup>All dimensions are approximate and subject to change without notice.
Please refer to the installation guide before beginning the installation.