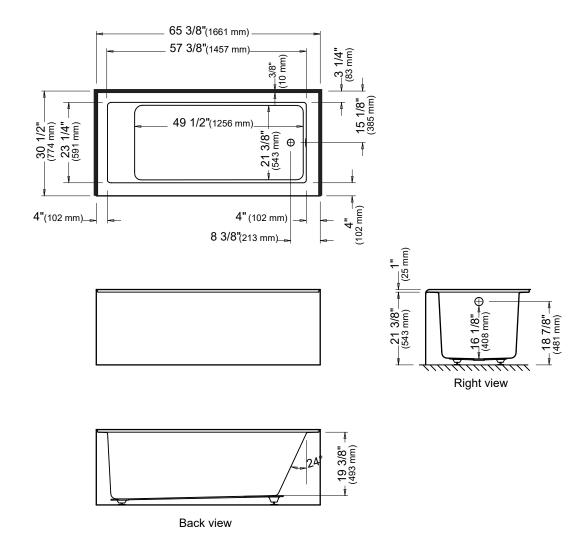

## Flory de colt 7766R3

## Bathtub

Tiling flange

 $<sup>{\</sup>rm *A}$  bathtub fitted with back jets can cause the pump to protrude by approximately  $3^{\prime\prime}$  from the overall dimension.

<sup>\*\*</sup>All dimensions are approximate and subject to change without notice.

Please refer to the installation guide before beginning the installation.