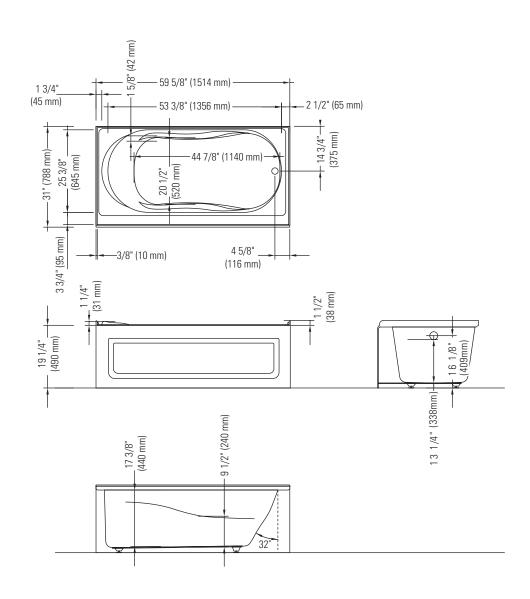

## PETUNIA 260 R3

## RIGHT DRAIN WITH TILING FLANGE AND SKIRT Bathtub

 $<sup>\</sup>star$ A bathtub fitted with back jets can cause the pump to protrude by approximately 3" from the overall dimension.

Alcove 6835 Picard street Saint-Hyacinthe (Quebec) J2S 1H3 Canada T 450 774-5699 F 450 773-2086

alcove.ca

<sup>\*\*</sup>All dimensions are approximate and subject to change without notice.
Please refer to the installation guide before beginning the installation.