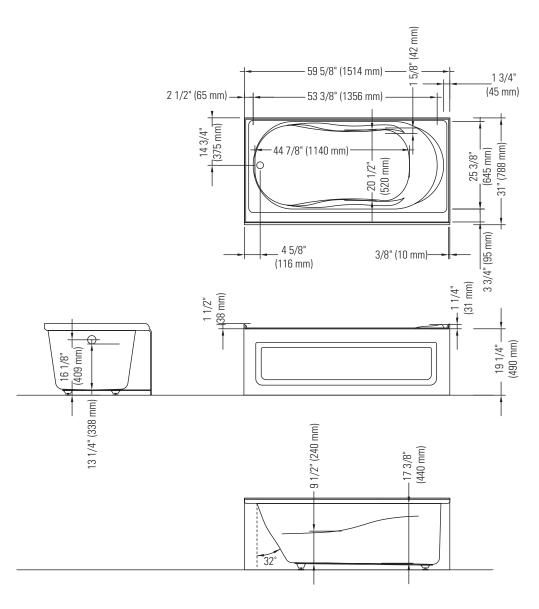

## PETUNIA 260 L3

## LEFT DRAIN WITH TILING FLANGE AND SKIRT Bathtub

 $<sup>\</sup>star$ A bathtub fitted with back jets can cause the pump to protrude by approximately 3" from the overall dimension.

Alcove 6835 Picard street Saint-Hyacinthe (Quebec) J2S 1H3 Canada T 450 774-5699

T 450 774-5699 F 450 773-2086 alcove.ca

<sup>\*\*</sup>All dimensions are approximate and subject to change without notice.
Please refer to the installation guide before beginning the installation.