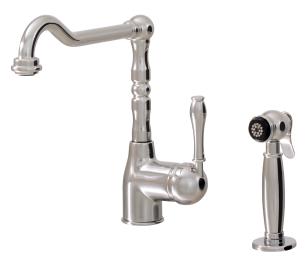

# new england spray 2150S

pull-down dual stream mode kitchen faucet

#### FEATURES

Lead-free brass construction Single volume and temperature lever control 2 stream modes: aerated + spray 360° spout rotation 3/8" connection