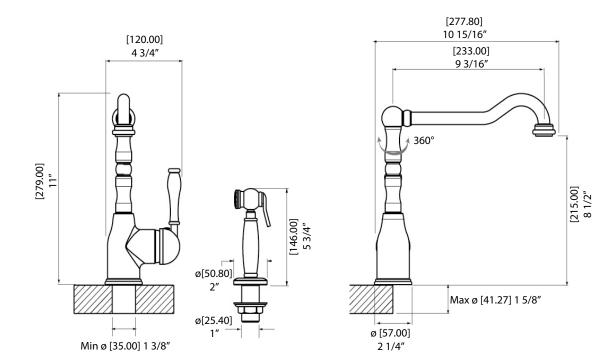

#### SPECS AT LARGE

Overall spout projection: 10 15/16" CC spout projection: 9 3/16" Total faucet height: 11" Flow rate: 2 gpm Mounting hole: 1 3/8" Counter depth: 1 5/8"