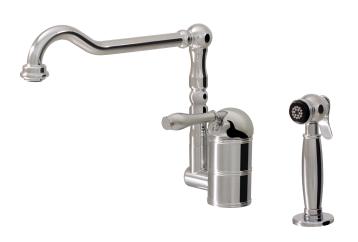

# downton spray 4681S

dual stream mode kitchen faucet with side spray

#### **FEATURES**

Lead-free brass construction
Single volume and temperature lever control
2 stream modes: aerated + spray
360° spout rotation
3/8" connection