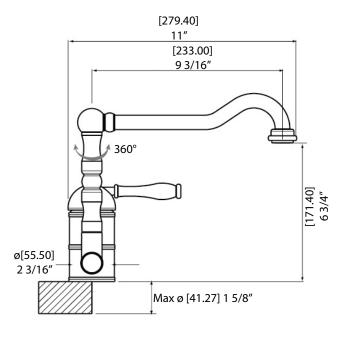

#### SPECS AT LARGE

Overall spout projection: 11" CC spout projection: 9 3/16" Total faucet height: 9 3/16" Flow rate: 2 gpm Mounting hole: 1 3/8" Counter depth: 1 5/8"