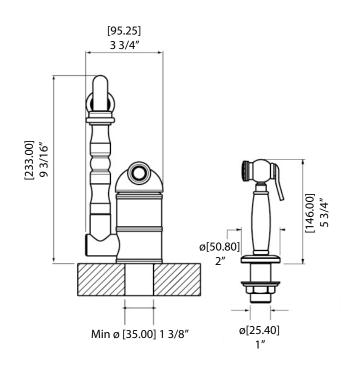

#### SPECS AT LARGE

Overall spout projection: 11" CC spout projection: 9 3/16" Total faucet height: 9 3/16" Flow rate: 2 gpm Mounting hole: 1 3/8" Counter depth: 1 5/8"