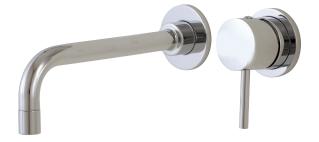

# volare straight 61029

wallmount lavatory faucet

#### FEATURES

Solid brass construction Single volume and temperature lever control Aerated water flow Ceramic cartridge # ABCA04095 1/2" connection