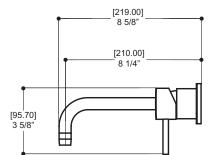

#### SPECS AT LARGE

Overall spout projection: 8 5/8" CC spout projection: 8 1/4 " Total faucet height: 3 5/8

Flow rate: 2 gpm