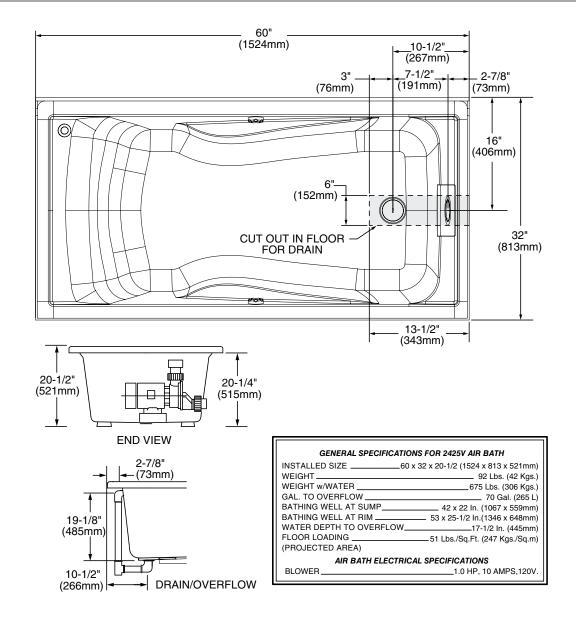

### **Nominal Dimensions:**

60" x 32" x 21-1/2" (1524 x 813 x 546mm)

### EVOLUTION™ 5' X 32" INTEGRAL APRON AIR BATH

DIMENSIONS OF FIXTURES ARE NOMINAL AND MAY VARY WITHIN THE RANGE OF TOLERANCES ESTABLISHED BY ANSI STANDARDS Z124.1 AND A112.19.7.

#### NOTES:

BATH CAN BE INSTALLED EITHER ABOVE OR BELOW FLOOR LINE AS PIER, ISLAND, OR PENINSULA TYPE INSTALLATION. SUPPORT OF BATH BY SUMP BEDDING. SUPPORT AND ENCLOSING MATERIAL BY OTHERS.

■ REFER TO INSTALLATION INSTRUCTIONS SUPPLIED WITH AIR BATH FOR ADDITIONAL INFORMATION.

FITTINGS NOT INCLUDED AND MUST BE ORDERED SEPARATELY.

PROVIDE SUITABLE REINFORCEMENT FOR ALL SUPPORTS.

**IMPORTANT:** Dimensions of fixtures are nominal and may vary within the range of tolerances established by ANSI Standard Z124.1 These measurements are subject to change or cancellation. No responsibility is assumed for use of superseded or voided leaflet.