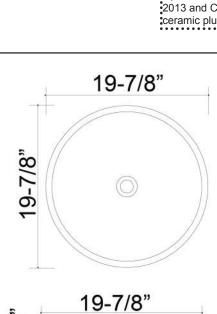

## **Interior Dimensions:**

| Basin Diameter:                   | 18-1⁄2" |
|-----------------------------------|---------|
| Basin Depth:                      | 2-5/8"  |
| Back of basin to center of drain: | 10"     |