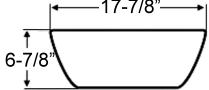

18-1/4"

17-7/8"

6-7/8"

**Interior Dimensions:** 

W:

D:

H:

Basin Interior: Basin Depth: 17-½" x 17-1/8" 4-5/8"

Dimensions of fixture are nominal and may vary within the range of tolerances established by AMSE Standard A112.19.2.2013 Dimensions and specifications subject to change without notice.