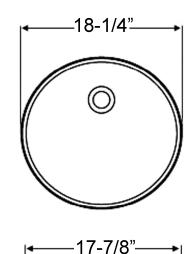

## JONI 18" ABOVE COUNTER BASIN

Cat. No

4-492

- ► Round above counter basin
- ► Vitreous china for durability
- ► No overflow
- ► Drain not provided
- Can be used with grid drain #5601 or umbrella drain # UD701 (Not included)

18-1/4"

17-7/8"

6-7/8"

**Interior Dimensions:** 

W:

D:

H:

Basin Interior: Basin Depth: 17-½" x 17-1/8" 4-5/8"

Dimensions of fixture are nominal and may vary within the range of tolerances established by AMSE Standard A112.19.2.2013 Dimensions and specifications subject to change without notice.