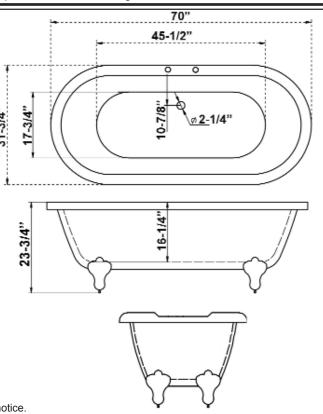

## COLLIER 70" ACRYLIC DOUBLE ROLL TOP TUB

Cat. No. ATDR7H70I

L: 70" W: 31-¾" H: 23-¾"

Water depth: 16-1/4" to top of tub Water depth: 11-5/8" to overflows

## The following is recommended for ATDR7H70I tubs:

•Rim-mounted faucets: part #4601 or 4201

•Straight bath supplies: part #5577

•Leg tub drain: part #5599LT or 5599TS

Gallon Capacity: 57
Shipping Weight: 162 lbs.
Empty Weight: 102 lbs.
Filled Weight: 676 lbs.