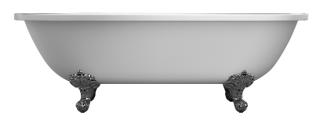

## COLLIER 70" ACRYLIC DOUBLE ROLL TOP TUB

Cat. No. ATDR7H70I

L: 70" W: 31-¾" H: 23-¾"

Water depth: 16-1/4" to top of tub Water depth: 11-5/8" to overflows

## Features:

- ► Interior and exterior walls acrylic sheets
- ► Space between walls partially filled with fiberglass & resin

- ► No overflow
- ► Aluminum imperial feet available in 4 finishes
- ► Tub is thoroughly inspected before shipment