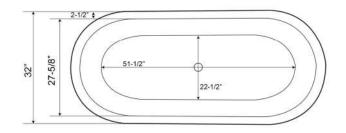

## 68" CELANA DOUBLE SLIPPER COPPER TUB

Cat. No. COTDSN68

L: 67-%" W: 32" H: 31"

Rim: 2 1/2" W

Water depth: 16 to overflow