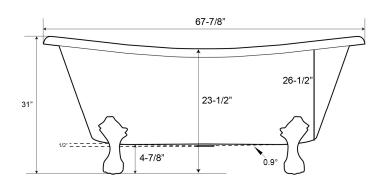

## 68" CELANA DOUBLE SLIPPER COPPER TUB

Cat. No. COTDSN68

L: 67-%" W: 32" H: 31"

Rim: 2 1/2" W

Water depth: 16 to overflow