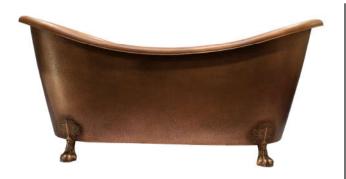

## 68" CELANA DOUBLE SLIPPER COPPER TUB

Cat. No. COTDSN68

L: 67-%" W: 32" H: 31"

Rim: 2 1/2" W

Water depth: 16 to overflow

## Features:

- ► Double slipper
- ► Copper claw feet
- ► Constructed of 16 gauge copper (Copper is a living finish and will patina over time)
- ► Hammered copper exterior and shiny interior
- ►Rim: 2-1/2"
- ► No faucet holes
- ► No overflow
- ► Hand-crafted construction makes each tub unique

## **Tub Finish:**

AC Hammered Antique Copper

Dimensions and specifications subject to change without notice.