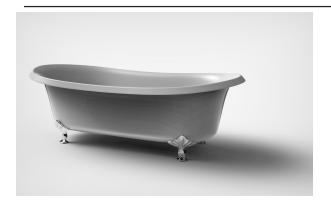

## 67" MAXMILLIAN CAST IRON DOUBLE SLIPPER

Cat. No. CTDSN67

L: 67" W: 32-1/2"

H: 25-1/4" (from floor to top of tub) 23-3/4" (from floor to center of tub)

Water depth: 18-7/8" to top of tub Water depth: 14-1/2" to overflow

## **Features:**

- ► Inside finish is white enamel
- ► Cast Iron leaf feet
- ► Tub exterior is white
- ► No faucet holes
- ▶ Pre-drilled overflow hole
- ► Continuous rolled rim
- ▶ Feet are attached and leveled before shipment
- ► Tub is thoroughly inspected before shipment