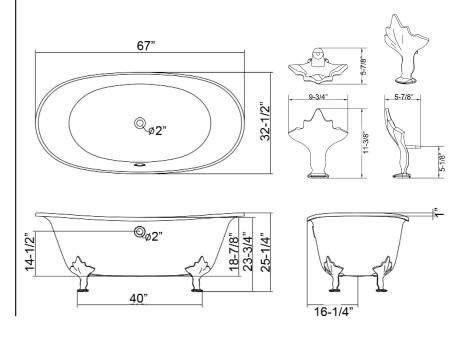

## 67" MAXMILLIAN CAST IRON DOUBLE SLIPPER

Cat. No. CTDSN67

L: 67" W: 32-1/2"

H: 25-1/4" (from floor to top of tub) 23-3/4" (from floor to center of tub)

Water depth: 18-7/8" to top of tub Water depth: 14-1/2" to overflow

The following is recommended for CTDSN tubs without faucet holes:

•Faucets: part #4602, 4604 7082

•Rigid, freestanding supplies: part #4502

•Leg tub drain: part #5599

Gallon Capacity: 33
Shipping Weight: 370 lbs.
Empty Weight: 320 lbs.
Filled Weight: 596 lbs