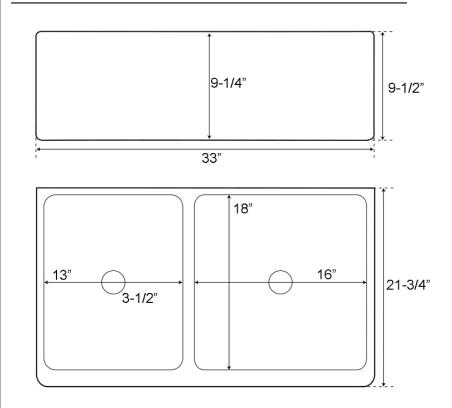

## \*Please do NOT cut hole without template or actual product.

33"

21-3/4"

9-1/2"

## **Interior Dimensions:**

W:

D:

H:

Large Basin Interior: 16" W x 18" D

Small Basin Interior: 13" W x 18" D

Basin Depth: 9-1/4"

Dimensions of fixture are nominal and may vary within the range of tolerances established by ANSI Standard A112.19.2. Dimensions and specifications subject to change without notice.