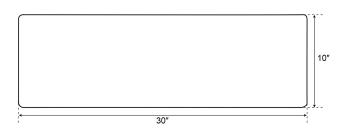

## 30" SUNFLOWER SINGLE BOWL FARMER SINK

Cat. No FSCSB3089-SAC

W: 29-3/4"

D: 21-1/2"

H: 10"

\*Please do NOT cut hole without template or actual product.