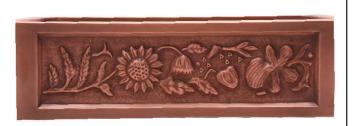

## **Features:**

- ► Constructed of solid 16 gauge copper
- ► Front features floral design
- ► Rounded interior corners easy for cleaning
- ► Sink bowl has no internal welds
- ► Sink bottom angled to drainage
- ► Accommodates 3-1/2" drain
- ▶ Patina applied to copper using French hot process
- ► Hand polished finish
- ► Copper is a living finish and will patina over time