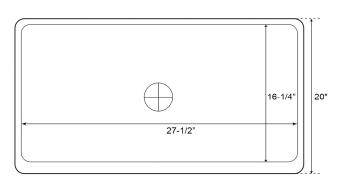

## **Interior Dimensions:**

Basin Interior: 27-1/2" W x 17-3/4" D

Basin depth: 8-3/4"