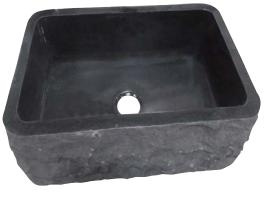

## 24" BIRGITTA SINGLE BOWL FARMER SINK

Cat. No FSGSB4012

| W: | 24" |
|----|-----|
| D: | 20" |
| H: | 10" |

\*Please do NOT cut hole without template or actual product.

## Features:

- Crafted from natural granite
- Easy to clean
- Polished back and sides
- Each individual stone sink is unique and varies
- Standard 3-½" drain opening fits most drains and disposals
- We recommend sealing with StoneTech sealer before use
- Optional UMSPT support sold separately
- Unpolished naturally chiseled apron front
- ► No faucet holes
- ► Flange extension required

## <u>Finishes:</u> GPBL

Polished Black Granite

Dimensions of fixture are nominal and may vary slightly. Dimensions and specifications subject to change without notice.