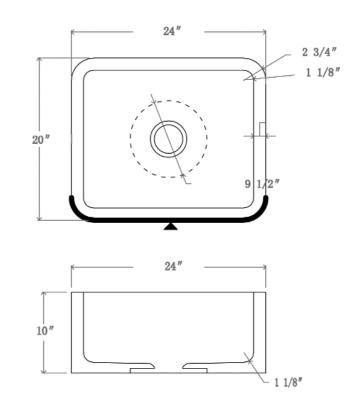

## 24" BIRGITTA SINGLE BOWL FARMER SINK

Cat. No FSGSB4012

| W: | 24" |
|----|-----|
| D: | 20" |
| H: | 10" |

\*Please do NOT cut hole without template or actual product.

## Interior Dimensions:

Basin Interior: 21" W x 17" D Basin Depth: 8-1⁄2"