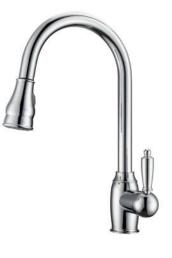

## **BAY SINGLE HANDLE KITCHEN FAUCET**

Cat. No. KFS408-L2

| L: | 5"    |
|----|-------|
| W: | 11"   |
| H: | 16-%" |

## Features:

- ► Constructed of solid brass
- ► Gooseneck spout
- ► Magnetic pull down spray
- ► Includes 2 braided hoses
- ► Hoses have ½" male connectors
- ► Height to spout 7-7/8"
- ► Spout reach 8-<sup>5</sup>/<sub>8</sub>"
- ► Ceramic disc cartridges
- ► Flow rate is 1.8 GPM at 60 psi
- ► cUPC/NSF/AB1953 Certified

## Finishes:

- CP Polished Chrome
- SN Brushed Nickel
- **ORB** Oil Rubbed Bronze

Dimensions of fixture are nominal and may vary. Dimensions and specifications subject to change without notice.