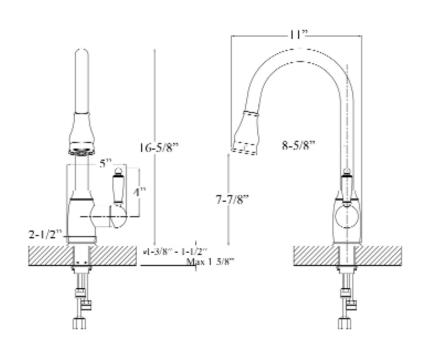

## **BAY SINGLE HANDLE KITCHEN FAUCET**

Cat. No. KFS408-L2

| L: | 5"    |
|----|-------|
| W: | 11"   |
| H: | 16-%" |

## Features:

- ► Constructed of solid brass
- ► Gooseneck spout
- ► Magnetic pull down spray
- ► Includes 2 braided hoses
- ► Hoses have ½" male connectors
- ► Height to spout 7-7/8"
- ► Spout reach 8-<sup>5</sup>/<sub>8</sub>"
- ► Ceramic disc cartridges
- ► Flow rate is 1.8 GPM at 60 psi
- ► cUPC/NSF/AB1953 Certified