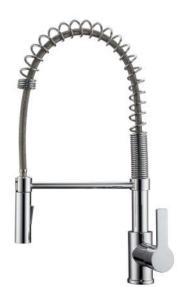

## NIKITA SPRING SINGLE HANDLE KITCHEN FAUCET

Cat. No.

| L: | 4-1⁄2" |
|----|--------|
| W: | 10-¾"  |
| H: | 18-½"  |

KFS417-L2

## Features:

- Constructed of solid brass
- ► Spring gooseneck spout
- ► Magnetic pull down spray
- ► Includes 2 braided hoses
- ► Hoses have ½" male connectors
- ► Ceramic disc cartridges
- ► Height to spout 3-3/3"
- ► Spout reach 9-1/8"
- ► Flow rate is 1.8 GPM at 60 psi
- ► cUPC/NSF/AB1953 Certified

## Finishes:

- CP Polished Chrome
- BN Brushed Nickel
- **ORB** Oil Rubbed Bronze

Dimensions of fixture are nominal and may vary. Dimensions and specifications subject to change without notice.