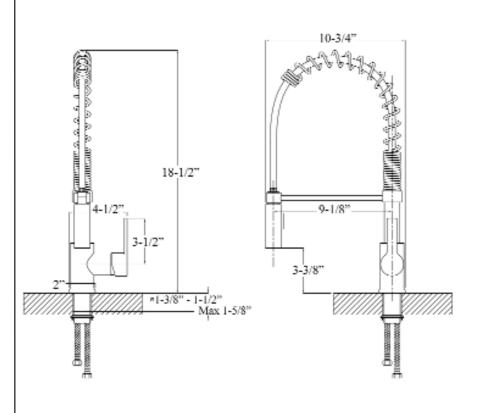

## NIKITA SPRING SINGLE HANDLE KITCHEN FAUCET

Cat. No.

| L: | 4-1⁄2" |
|----|--------|
| W: | 10-¾"  |
| H: | 18-½"  |

KFS417-L2

## Features:

- Constructed of solid brass
- ► Spring gooseneck spout
- ► Magnetic pull down spray
- ► Includes 2 braided hoses
- ► Hoses have ½" male connectors
- ► Ceramic disc cartridges
- ► Height to spout 3-3/3"
- ► Spout reach 9-1/8"
- ► Flow rate is 1.8 GPM at 60 psi
- ► cUPC/NSF/AB1953 Certified