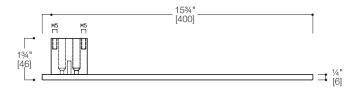

#### SPECIFICATIONS:

Dimensions: (WHD) 153/4" x 13/4" x 13/4"

(400mm x 46mm x 45mm)\*

Material: Solid cast brass

Warranty: Five Year Limited Warranty (Residential)

One Year Warranty (Commercial)

Weight: 2 lbs (1 kg)

Shipping dimensions: (WHD) 16½" x 2" x 2"

(420mm x 50mm x 50mm)