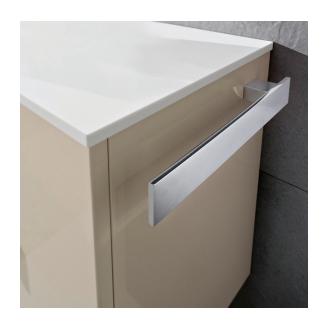

# AE150 SPECIFICATIONS 15¾" towel bar

#### **FEATURES:**

- Modern styling designed for installation on 45° and 51 vanities
- Durable finish
- Solid brass construction
- Easy installation