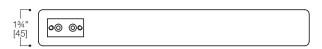

#### SPECIFICATIONS:

Dimensions: (WHD) 153/4" x 13/4" x 13/4"

(400mm x 46mm x 45mm)\*

Material: Solid cast brass

Warranty: Five Year Limited Warranty (Residential)

One Year Warranty (Commercial)

Weight: 2 lbs (1 kg)

Shipping dimensions: (WHD) 16½" x 2" x 2"

(420mm x 50mm x 50mm)