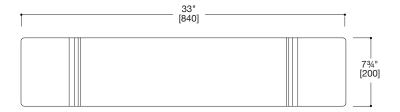

### SPECIFICATIONS: Warranty:

Five Year Limited Warranty (Residential)

Dimensions: One Year Warranty (Commercial)

(WHD) 33" x 1/2" x 73/4"

Material: (8400mm x 12mm x 200mm)\*

blu·stone™

COLOR/FINISH:

White matte or gloss available