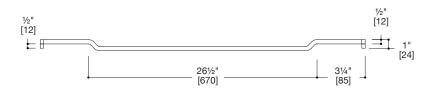

### SPECIFICATIONS: Warranty:

Five Year Limited Warranty (Residential)

Dimensions: One Year Warranty (Commercial)

(WHD) 33" x 1/2" x 73/4"

Material: (8400mm x 12mm x 200mm)\*

blu·stone™

COLOR/FINISH:

White matte or gloss available