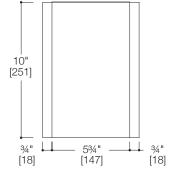

## SPECIFICATIONS:

| Dimensions: | (WHD) 7¼" x 2¼" x 10"                    |
|-------------|------------------------------------------|
|             | (182mm x 59mm x 251mm)*                  |
| Warranty:   | Five Year Limited Warranty (Residential) |
|             | One Year Warranty (Commercial)           |
| Material:   | Metal                                    |

FINISH/COLOR:

- Dark grey

| <sup>1</sup> ⁄₂"<br>[12] † | 7¼"<br>[182] —— | 1 |
|----------------------------|-----------------|---|
| 21⁄4"                      | 21⁄4"<br>[58]   | ٦ |

\*Approximate measurements for comparison only. Note: These dimensions and specifications are subject to change without notice.