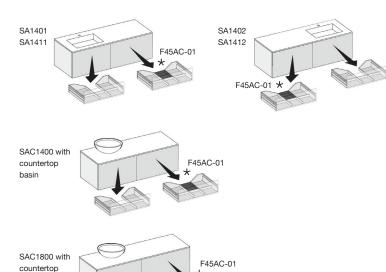

## F45AC-01 SPECIFICATIONS drawer filler for 45° double vanities

## FEATURES:

- Drawer filler designed to slot into the slim inner drawer of series 1400 and 1800 45° collection vanites
- Provides additional storage space when plumbing clearance is not required
- Solid rust-free painted powder frame construction