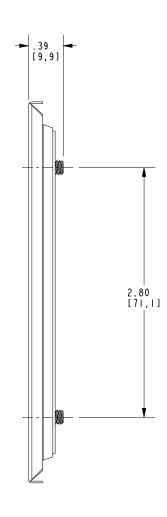

------------|--------------------------------------|-------------------------------|
| Model           | Description                          | Colors   Finishes             |
| 231             | Shower Drain Trim Set                | ☐ 10B ☐ 15 ☐ 15S ☐ 26 ☐ Other |
| 233             | Replacement Shower Drain Square Tile | 10B 15 15S 26 Other           |

## Product Specification Add "Color / Finish" suffix to Model number, below.

The Shower Drain Trim Set shall be made of solid brass construction. Product is designed to fit Plumbing Products drains. Product shall feature 2-7/8" center to center screw holes and include square tile, grill, trim crown and screws. The Shower Drain Trim Set shall be Newport Brass Model 23\_\_/\_\_\_.

# 231

# **PRODUCT DIMENSIONS** (Units are in inches)