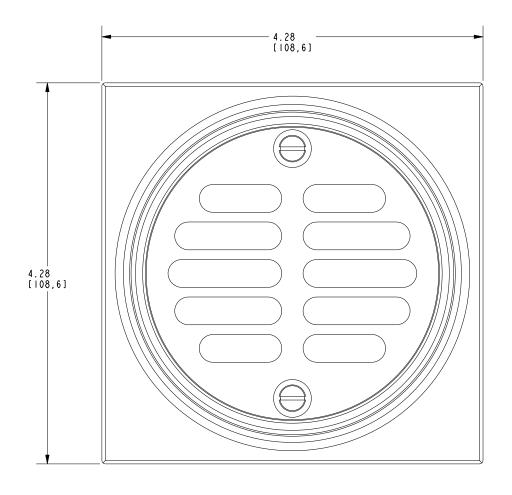

# **PRODUCT DIMENSIONS** (Units are in inches)

### **Features**

- Solid Brass Construction
- Fits Plumbing Products drains
- Includes square tile, grill, trim crown and screws
- Screw holes 2-7/8" center to center
- 4- 1/4" Tile Square with 3- 5/8" diameter opening
- Complements various product series