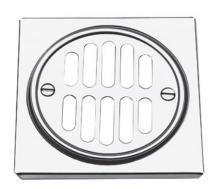

### **Features**

- Solid Brass Construction
- Fits Plumbing Products drains
- Includes square tile, grill, trim crown and screws
- Screw holes 2-7/8" center to center
- 4- 1/4" Tile Square with 3- 5/8" diameter opening
- Complements various product series

## Product Specification Add "Color / Finish" suffix to Model number, below.

The Shower Drain Trim Set shall be made of solid brass construction. Product is designed to fit Plumbing Products drains. Product shall feature 2-7/8" center to center screw holes and include square tile, grill, trim crown and screws. The Shower Drain Trim Set shall be Newport Brass Model 23\_\_/\_\_\_.