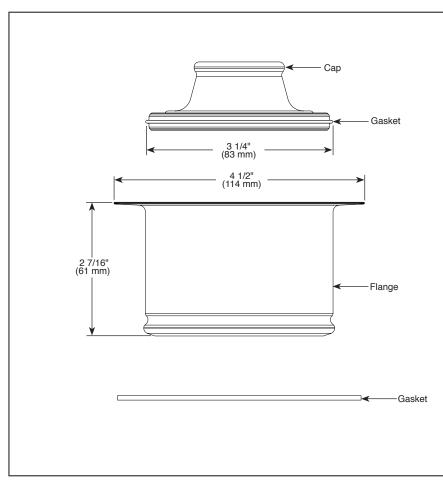

## STANDARD SPECIFICATIONS:

- 4 1/2" diameter brass flange
  Kitchen sink applications
- Kitchen sink applications