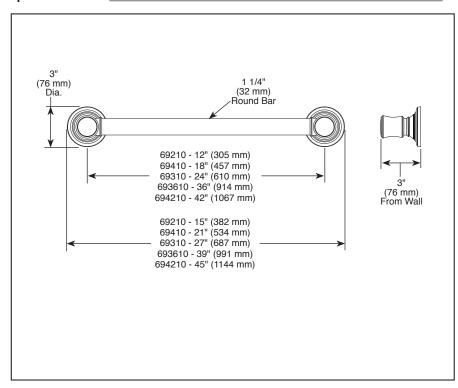

## DECORATIVE ADA COMPLIANT GRAB BAR

- Traditional Design
- Meets ADA Standards
- 12" Grab Bar
- 18" Grab Bar
- 24" Grab Bar
- 36" Grab Bar
- 42" Grab Bar