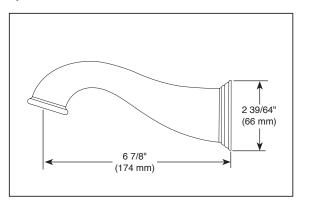

#### **STANDARD SPECIFICATIONS:**

- Non-diverter tub spout
- Solid brass construction
- Thread onto 1/2" NPT
- Coordinates with Baliza®, Providence™, Tresa® Collections