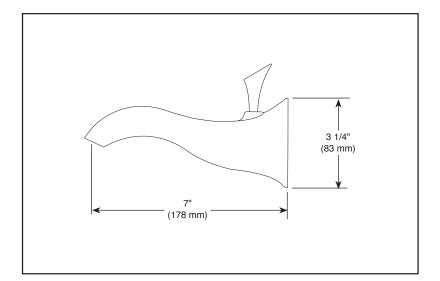

### DIVERTER TUB SPOUT

■ RSVP® Bath Collection

#### **STANDARD SPECIFICATIONS:**

- Pull-up diverter tub spout
- Solid brass construction
- Thread onto 1/2" NPT