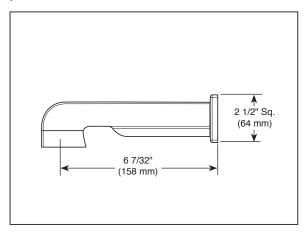

## **DIVERTER TUB SPOUT**

■ Siderna® Bath Collection

#### **STANDARD SPECIFICATIONS:**

- Pull-down diverter tub spout
- Solid brass construction
- Spout features hidden stream straightener
- Thread onto 1/2" NPT using included adapter (RP49349)