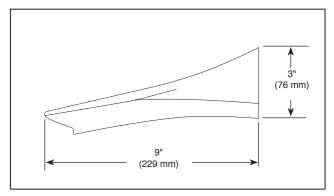

## **NON-DIVERTER TUB SPOUT**

■ Sotria<sup>™</sup> Bath Collection

### **STANDARD SPECIFICATIONS:**

- Non-diverter tub spout
- Solid brass construction
- Thread onto 1/2" NPT