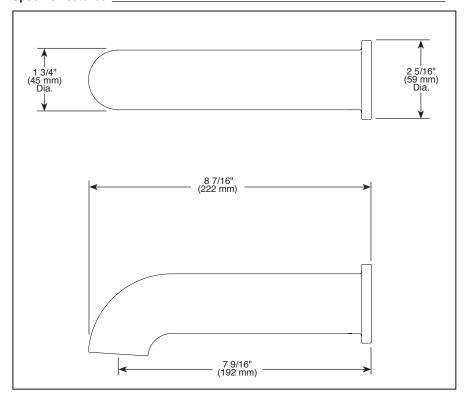

## **NON-DIVERTER TUB SPOUT**

■ Litze<sup>™</sup> Bath Collection

### **STANDARD SPECIFICATIONS:**

- Non-diverter tub spout
- Solid brass construction
- Universal adapter included (RP90472) allows for sweat or slip onto 1/2" CWT or thread onto
- Spout features hidden stream straightener
- Tub spout can be installed with shower diverter