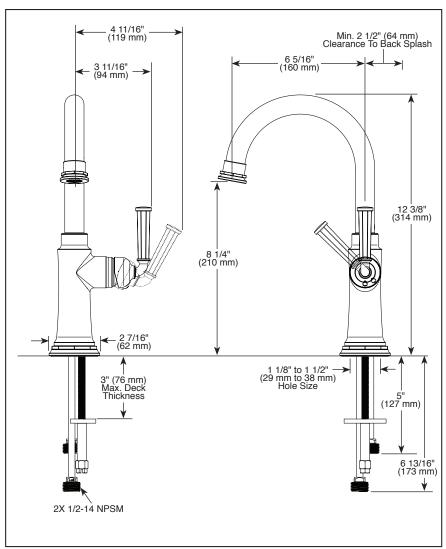

### **STANDARD SPECIFICATIONS:**

- Maximum 1.8 gpm @ 60 psi, 6.8 L/min @ 414 kPa
- One hole mount
- Solid brass frabricated body
- Ceramic disc cartridge
- Spout rotates 360°
- 3/8" staggered copper supply lines with 1/2" adapters