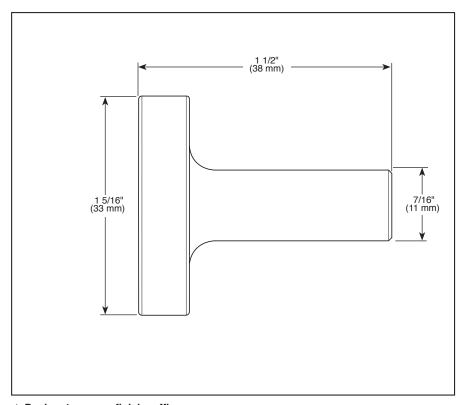

## **STANDARD SPECIFICATIONS:**

- Mounting hardware (8-32 UNC screw) included with product.
- All metal construction.
- Finishes match full Odin<sup>™</sup> suite.