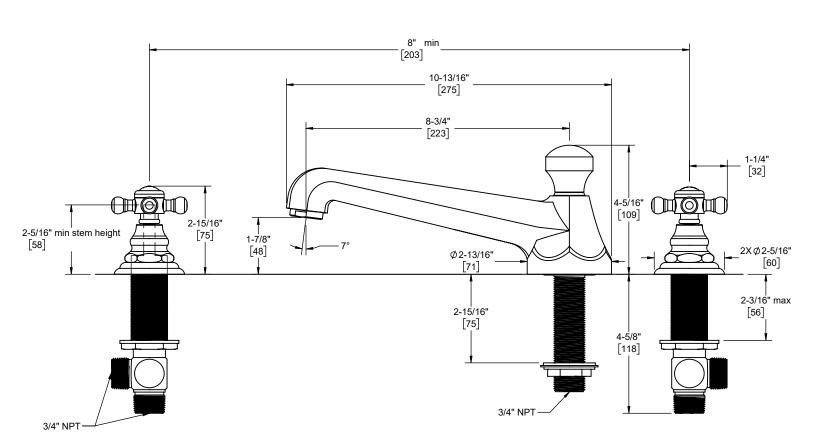

 Min
 Recommended
 Max

 Spout:
 ∅1" [25]
 ∅1-3/8" [35]
 ∅1-5/8" [41]

 Valve:
 ∅1-1/4" [32]
 ∅1-3/8" [35]
 ∅1-5/8" [41]

Dimensions are inches, rounded to 1/16" [Dimensions in brackets are mm, rounded to 1mm]