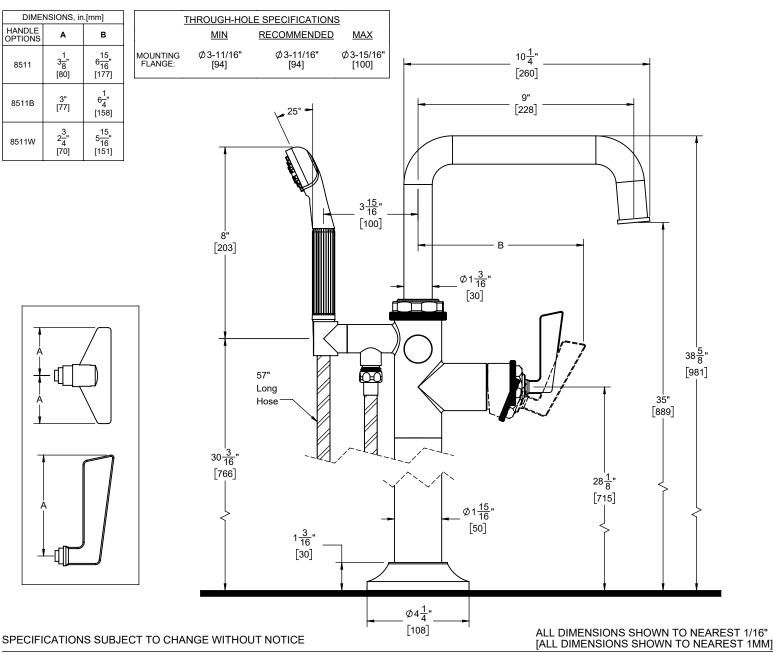

## Features

- Available in 28 finishes including 13 PVD finishes
- All brass construction
- No additional wall or trap stabilizer kit required
- Tub filler: Maximum flow rate: 10 gpm (37 L/min) at 60 psi
  Handshower: Flow rate: 2.0 gpm (7.6 L/min) or 1.8 gpm (6.8 L/min)
- · Ceramic mixing cartridge
- Handshower holder may be adjusted forward during installation
- Rough valve sold separately (9511)