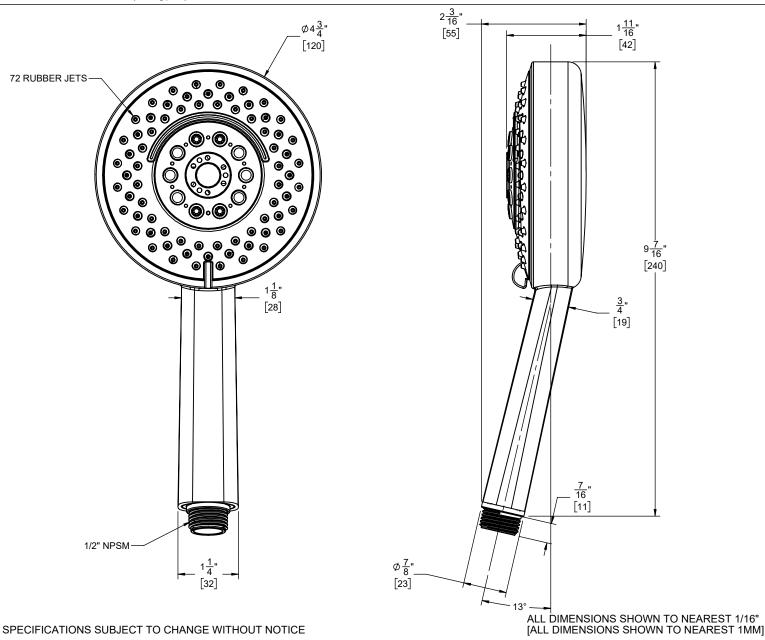

## 4-3/4" MULTI-FUNCTION CONTEMPORARY HANDSHOWER

## Features

- 1/2" MIP inlet
- Swiss shower technology<sup>™</sup>
- 4 functions: rain, air, booster massage & blade
- Self-cleaning rubber jets
- ABS body
- 4-3/4" diamter, gray face
- Replace .FR with desired max flow rate: HS-504.25 for 2.5 gpm HS-504.20 for 2.0 gpm HS-504.18 for 1.8 gpm Over 28 finishes including 13 PVD finishes