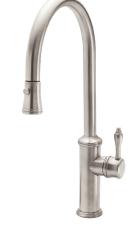

## Pull-Down Kitchen Faucet - Low Arc Spout

## **Features**

- Available in 28 finishes including 13 PVD finishes
- All brass construction including sprayhead
- 360° rotating spout with magnetic sprayhead docking
- One button control for aerated or spray stream
- Spray jets have easy-to-clean surface
- Quiet polymer-braided hose with rotating joint
- Ceramic disc cartridge
- Max flow rate: 1.8 gpm (6.8 L/min)