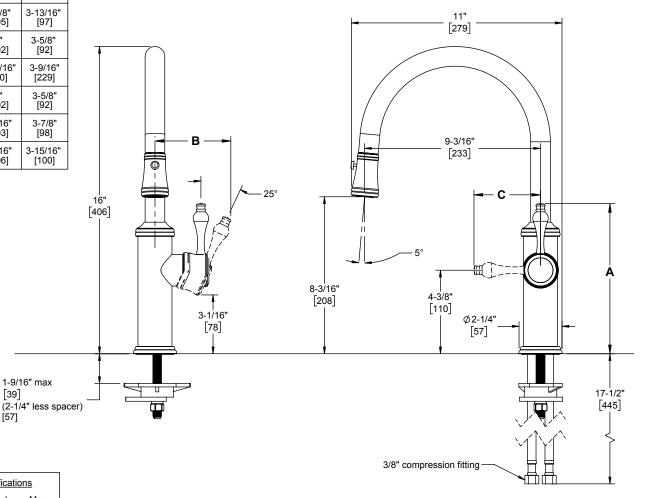

## **Codes/Standards Applicable**

Product meets or exceeds the following:

- ASME A112.18.1/CSA B125.1
- NSF 61, NSF 372, CEC & DOE
- Commonwealth of MA
- ADA compliant

| Handle<br>Style | Α        | В        | С        |
|-----------------|----------|----------|----------|
| 33              | 7-15/16" | 4-1/8"   | 3-13/16" |
|                 | [202]    | [105]    | [97]     |
| 35              | 7-15/16" | 4-1/8"   | 3-13/16" |
|                 | [202]    | [105]    | [97]     |
| 40              | 7-5/8"   | 4"       | 3-5/8"   |
|                 | [194]    | [102]    | [92]     |
| 42              | 7-1/2"   | 3-15/16" | 3-9/16"  |
|                 | [329]    | [100]    | [229]    |
| 55              | 7-5/8"   | 4"       | 3-5/8"   |
|                 | [194]    | [102]    | [92]     |
| 64              | 7-15/16" | 4-1/16"  | 3-7/8"   |
|                 | [201]    | [103]    | [98]     |
| CLEV            | 8-1/8"   | 4-3/16"  | 3-15/16" |
|                 | [206]    | [106]    | [100]    |
| •               |          |          |          |

| Through-Hole Specifications |                 |                 |  |
|-----------------------------|-----------------|-----------------|--|
| <u>Min</u>                  | Recommended     | <u>Max</u>      |  |
| Ø1-1/4<br>[32]              | Ø 1-3/8<br>[35] | Ø 1-3/8<br>[35] |  |

Specifications subject to change without notice

1-9/16" max

[39]

Dimensions are inches, rounded to 1/16" [Dimensions in brackets are mm, rounded to 1mm]