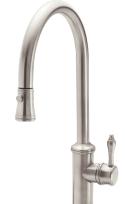

## Pull-Down Kitchen Faucet - Low Arc Spout

## **Features**

- Available in 28 finishes including 13 PVD finishes
- All brass construction including sprayhead
- 360° rotating spout with magnetic sprayhead docking
- One button control for aerated or spray stream
- Spray jets have easy-to-clean surface
- Quiet polymer-braided hose with rotating joint
- Ceramic disc cartridge
- Max flow rate: 1.8 gpm (6.8 L/min)