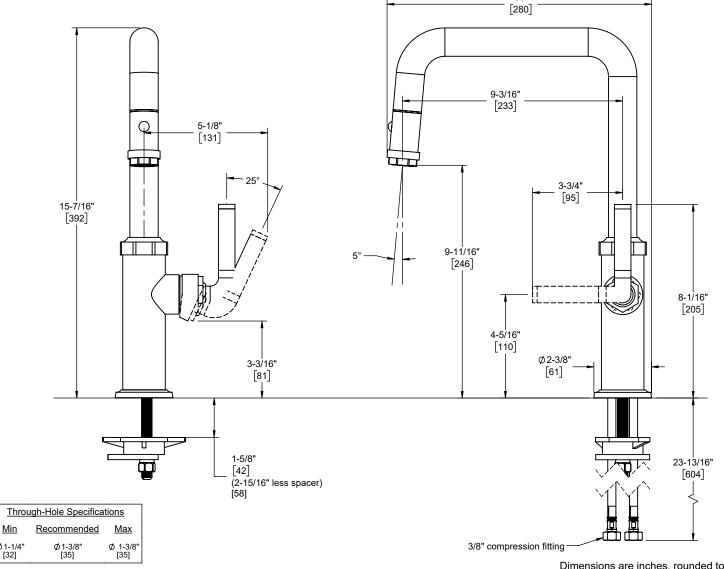

K30-103-FL SHOWN

Specifications subject to change without notice

Dimensions are inches, rounded to 1/16" [Dimensions in brackets are mm, rounded to 1mm]