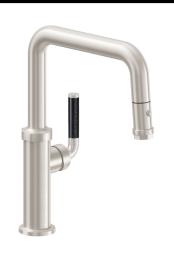

## **Descanso**®

## Pull-Down Kitchen Faucet - Quad Spout

## **Features**

- · Available in 28 finishes including 13 PVD finishes
- · All brass construction including sprayhead
- 360° rotating spout with magnetic sprayhead docking
- · One button control for aerated or spray stream
- · Spray jets have easy-to-clean surface
- · Quiet polymer-braided hose with rotating joint
- · Ceramic disc cartridge
- Max flow rate: 1.8 gpm (6.8 L/min)

K30-103-FL SHOWN

Specifications subject to change without notice

Dimensions are inches, rounded to 1/16" [Dimensions in brackets are mm, rounded to 1mm]