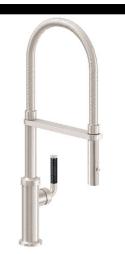

## <u>Descanso®</u>

## **Culinary Kitchen Faucet**

## **Features**

- Available in 28 finishes including 13 PVD finishes
- Brass construction with closed coil stainless steel spring
- 360° rotating arm with magnetic sprayhead docking
- One button control for aerated or spray stream
- Spray jets have easy-to-clean surface
- Ceramic disc cartridge
- Max flow rate: 1.8 gpm (6.8 L/min)

## Codes/Standards Applicable Product meets or exceeds the following:

- ASME A112.18.1/CSA B125.1
- NSF 61, NSF 372, CEC, & DOE
- Commonwealth of MA
- ADA compliant

K30-150-FL-ZZ shown

K30-150-FL K30-150-KL K30-150-SL K30-150F-FL K30-150F-KL K30-150F-SL