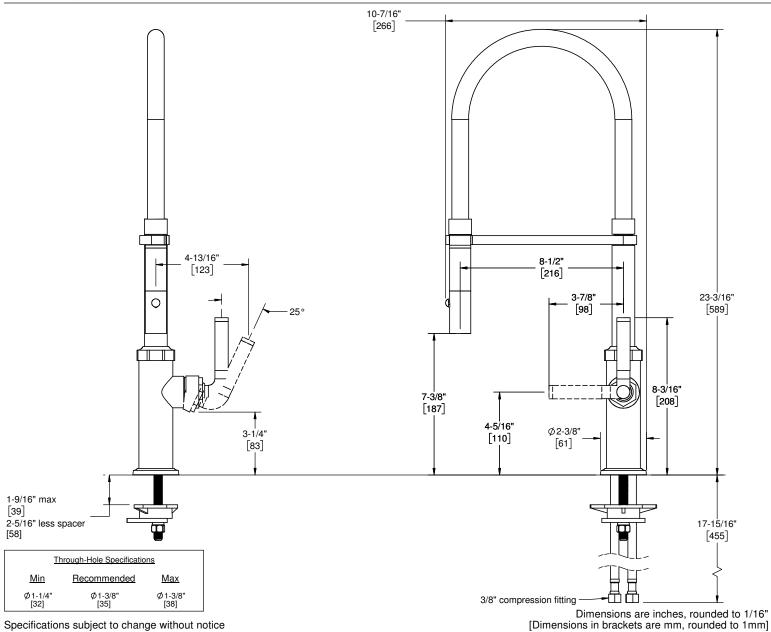

## Codes/Standards Applicable Product meets or exceeds the following:

- ASME A112.18.1/CSA B125.1
- NSF 61, NSF 372, CEC, & DOE
- Commonwealth of MA
- ADA compliant

K30-150-FL-ZZ shown

K30-150-FL K30-150-KL K30-150-SL K30-150F-FL K30-150F-KL K30-150F-SL