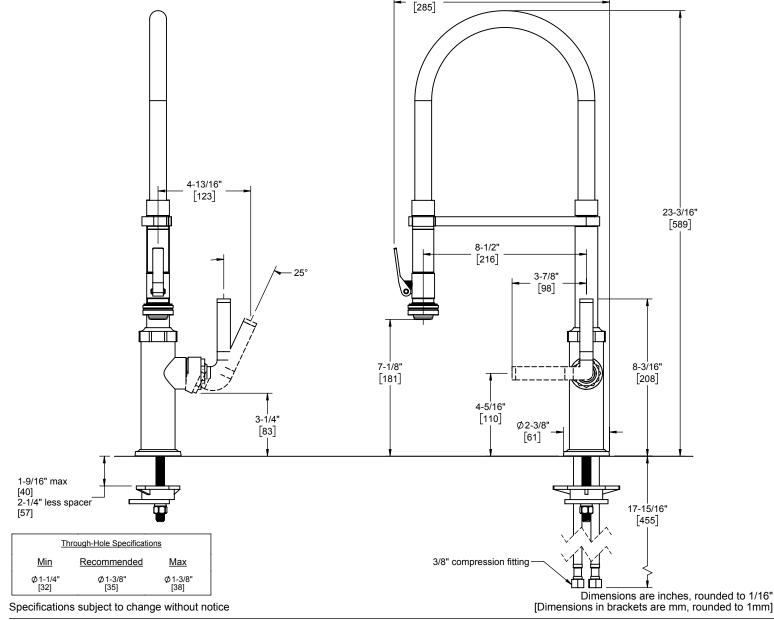

K30-150SQ-FL

K30-150SQ-KL

K30-150SQ-SL

K30-150FSQ-FL

K30-150FSQ-KL

K30-150FSQ-SL

Squeeze Lever Culinary Kitchen Faucet

## **Features**

- Available in 28 finishes including 13 PVD finishes
- All brass construction with closed coil stainless steel spring
- 360° rotating arm with magnetic sprayhead docking
- Squeeze lever activates spray mode
- Spray jets have easy-to-clean surface
- Ceramic disc cartridge
- Max flow rate: 1.8 gpm (6.8 L/min)