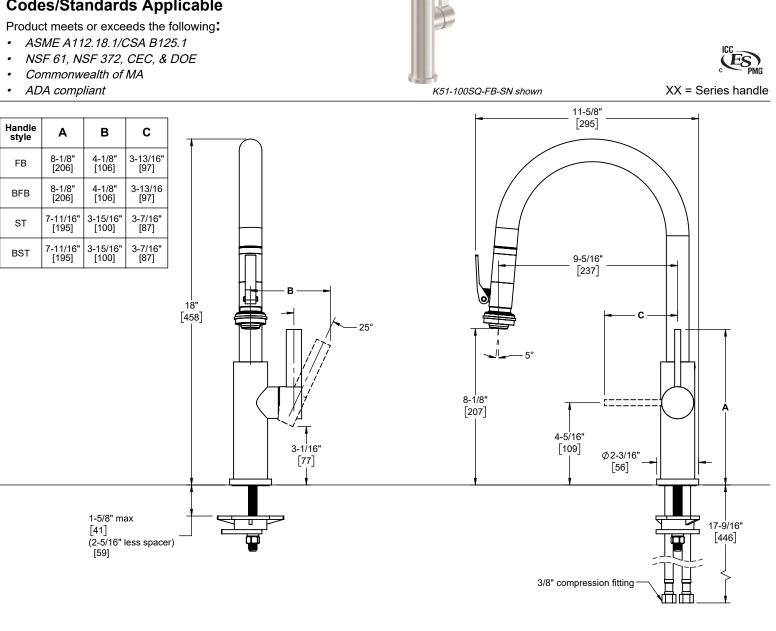

## **Codes/Standards Applicable**

| <u>Min</u> | Recommended | <u>Max</u> |
|------------|-------------|------------|
| Ø 1-1/4"   | Ø1-3/8"     | Ø1-3/8"    |
| [32]       | [35]        | [35]       |

**Through-Hole Specifications** 

Specifications subject to change without notice

Dimensions are inches, rounded to 1/16" [Dimensions in brackets are mm, rounded to 1mm]