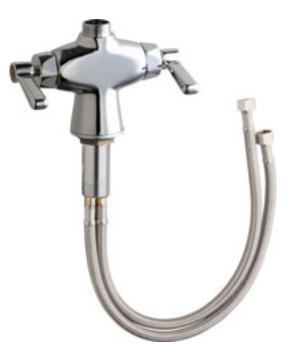

# MECHANICAL FAUCETS 50-LESXKAB Manual Sink Faucets

## **Architect/Engineer Specification**

Chicago Faucets No. 50-LESXKAB, Sink Faucet for hot and cold water, single-hole deck mount, chrome plated. 2-3/8" metal, vandal-proof, lever handles with sixteen-point, tapered broach and secured blue and red index buttons. Ceramic quarter-turn cartridge, features square, tapered stem. Flexible stainless steel supply hoses with 3/8" compression fitting. ECAST® construction with less than 0.25% lead content by weighted average.