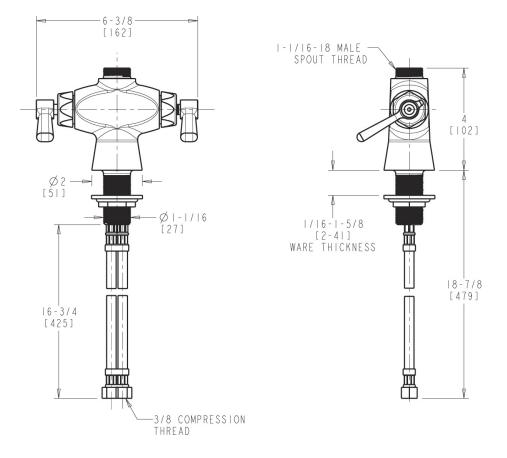

## **Architect/Engineer Specification**

Chicago Faucets No. 50-LESXKAB, Sink Faucet for hot and cold water, single-hole deck mount, chrome plated. 2-3/8" metal, vandal-proof, lever handles with sixteen-point, tapered broach and secured blue and red index buttons. Ceramic quarter-turn cartridge, features square, tapered stem. Flexible stainless steel supply hoses with 3/8" compression fitting. ECAST® construction with less than 0.25% lead content by weighted average.