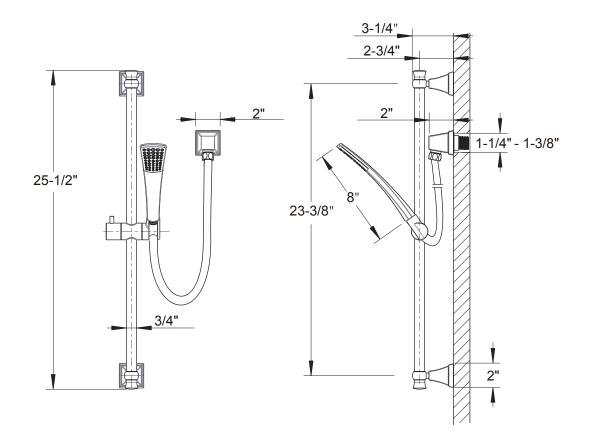

- Set includes handshower, hose, slide rail and wall outlet
- Single-function spray
- EasyClean anti-limescale nozzles
- 60" decorative metal hose
- · Handshower includes vacuum breaker and flow restrictor
- 25-1/2" adjustable bar with bracket

# **SPECIFICATIONS**

| Handshower hose length | 60"               |
|------------------------|-------------------|
| Inlet connection size  | 1/2" NPT          |
| Installation type      | Wall mount        |
| IAPMO                  | Yes               |
| Overall length         | 25-1/2"           |
| Flow rate              | 1.75 or 2.5 GPM   |
| State of MA            | Yes-2.5 GPM model |
| Туре                   | Single function   |