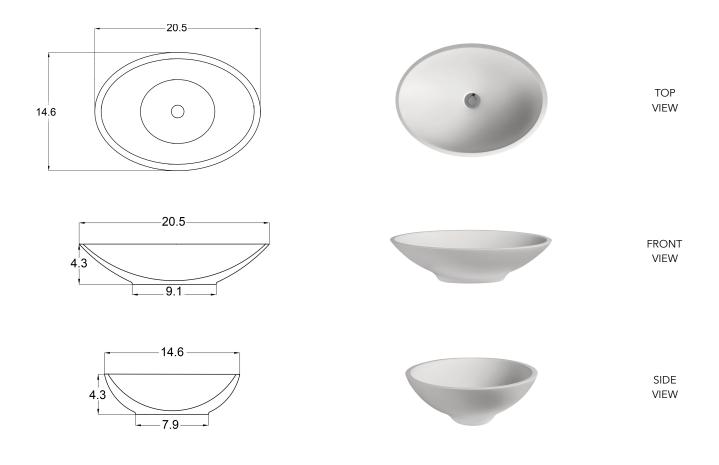

## SPECIFICATIONS Matte Finish item# 15TW105

Gloss Finish item# 15TG105

**Drain kit required.** contact us.

| <b>Dimensions</b> : | LWH 21" x 15" x 4" |
|---------------------|--------------------|
| Inside Depth :      | 4″                 |
| Edge / Rim width :  | 0.9″               |
| Waste diameter :    | 1.57" (40mm)       |
| Weight :            | 10 lbs             |

| Overflow :  | No Overflow included |
|-------------|----------------------|
| Tap holes : | None                 |
| Material :  | 100% DADOquartz      |
| Color :     | White                |
| Finish :    | Gloss or Matte       |
| Warranty :  | Lifetime             |