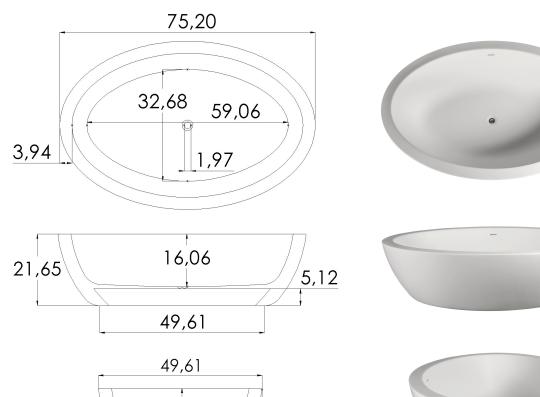

## **SPECIFICATIONS**

Matte Finish item# 10DW106 Gloss Finish item# 10DG106

24,80

FRONT VIEW

TOP VIEW

SIDE VIEW

## Recommended Tub Drain for Internal Overflow

17,72

Chrome finish [11CC500] Matte White finish [11CW500]

Suggested Basin GRACELYN 15TW104

**Dimensions:** LWH 75" x 49" x 22"

15,94

Waste to floor: 5"

Water Capacity: 72 gallons

Edge / Rim width: 4" Waste diameter: 2"

Weight: 286 lbs

**Overflow:** Internal Overflow included

**Max Water:** 15" to overflow

Material: 100% DADOquartz

Color: White

**Finish:** Gloss or Matte

Warranty: Lifetime