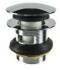

## Recommended Tub Drain for Internal Overflow

17,72

Chrome finish [11CC500] Matte White finish [11CW500]

Suggested Basin GRACELYN 15TW104

**Dimensions:** LWH 75" x 49" x 22"

15,94

Waste to floor: 5"

Water Capacity: 72 gallons