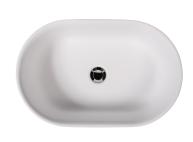

## **NERINA** Basin

**DADO** quartz®

Color: White

Finish: Gloss or Matte

Warranty: Lifetime

We pursue a policy of continual development and improvement and as such product specifications may be changed without prior notice. Please refer to our installation and maintenance guides. All measurements subject to +-5% tolerance. www.fcbathrooms.com