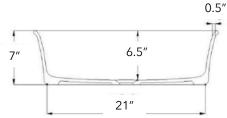

## **SPECIFICATIONS**

Matte Finish item# 15TW113 Gloss Finish item# 15TG113

TOP VIEW

FRONT VIEW

SIDE VIEW

Drain kit required.

contact us.

Suggested Bathtub NERINA & VIVIANE

**Dimensions:** LWH  $24'' \times 15'' \times 7''$ 

Inside Depth: 6.5" Edge / Rim width: 0.5"

Waste diameter: 1.77" (45mm)

Weight: 20 lbs

Overflow: No Overflow included

Tap holes: None

Material: 100% DADOquartz