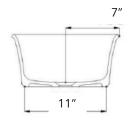

## **SPECIFICATIONS**

Matte Finish item# 15TW113 Gloss Finish item# 15TG113

TOP VIEW

FRONT VIEW

SIDE VIEW

Drain kit required.

contact us.

Suggested Bathtub NERINA & VIVIANE

**Dimensions:** LWH  $24'' \times 15'' \times 7''$ 

Inside Depth: 6.5" Edge / Rim width: 0.5"

Waste diameter: 1.77" (45mm)

Weight: 20 lbs

Overflow: No Overflow included

Tap holes: None

Material: 100% DADOquartz