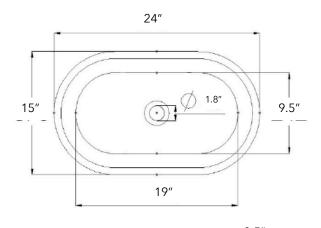

## **SPECIFICATIONS**

Matte Finish item# 15TW113 Gloss Finish item# 15TG113

TOP VIEW

FRONT VIEW

SIDE VIEW

Drain kit required.

contact us.

Suggested Bathtub NERINA & VIVIANE

**Dimensions:** LWH  $24'' \times 15'' \times 7''$ 

Inside Depth: 6.5" Edge / Rim width: 0.5"

Waste diameter: 1.77" (45mm)

Weight: 20 lbs

Overflow: No Overflow included

Tap holes: None

Material: 100% DADOquartz